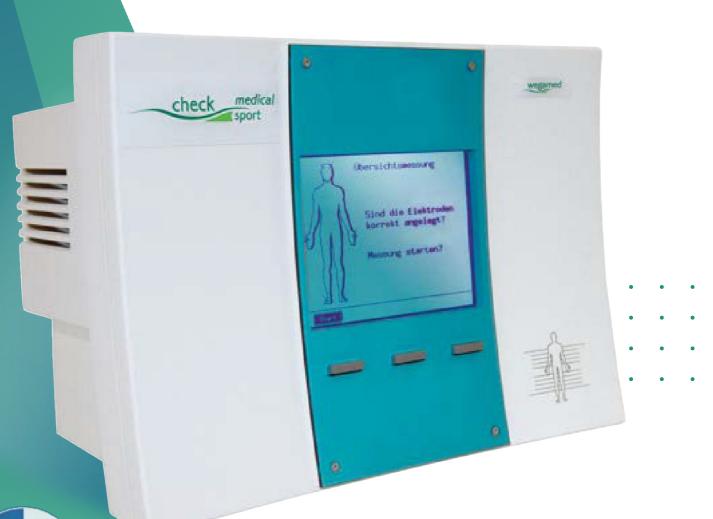

### **CHECK MEDICAL SPORT**

Go beyond symptoms and ailments for a full body diagnosis of current and emerging health challenges!

TUV NORD

(FDA registrated, approved for marketuse in 20+ countries)

## Assess your whole body and your organ system regulation status in less than 8 minutes!

Full body diagnosis - scan all major organ systems, connecting tissue and even emotional/mental states

Traces disturbance fields and exogenous pollution

The device gives the doctor and therapist details on the patient's general state of health. It shows in graphical detail where the functional disorder appears in the patient's body.