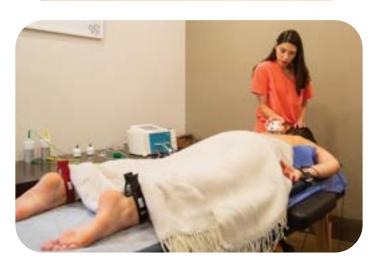

The device gives the doctor and therapist details on the patient's general state of health. It shows in graphical detail where the functional disorder appears in the patient's body.

Identifies root causes of patient distress that cannot always be detected by traditional investigation methods such as ECG, x-ray, ultrasound etc.

Provides a detailed advisory analysis after just one **8 minute** measurement. Ease of use for the patient and the therapist.