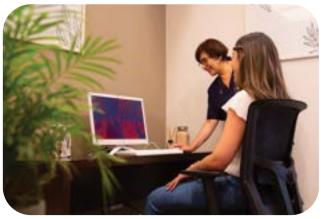

The device gives the doctor and therapist details on the patient's general state of health. It shows in graphical detail where the functional disorder appears in the patient's body.

Identifies root causes of patient distress that cannot always be detected by traditional investigation methods such as ECG, x-ray, ultrasound etc.

Provides a detailed advisory analysis after just one **8 minute** measurement. Ease of use for the patient and the therapist.

A fully automatic, non-invasive measurement can be carried out within minutes.

Provides evidence based analysis of ideal schedule and training heart rate for active metabolism and improved fitness outcomes. Used by top athletes, professional footballers, golfers and world champion tennis players.