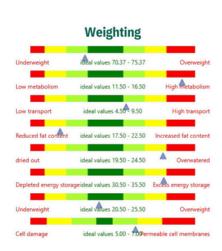

### **New function BCA:**

All important body components such as cell function or water distribution in the body are analyzed to measure the state of health and prevent functional disorders.

# **Body components**

Body weight

Body Cell Mass (BCM)

Extracellular Mass (ECM)

Body fat

**Body Water** 

Lean Body Mass

Body-Mass-Index (BMI)