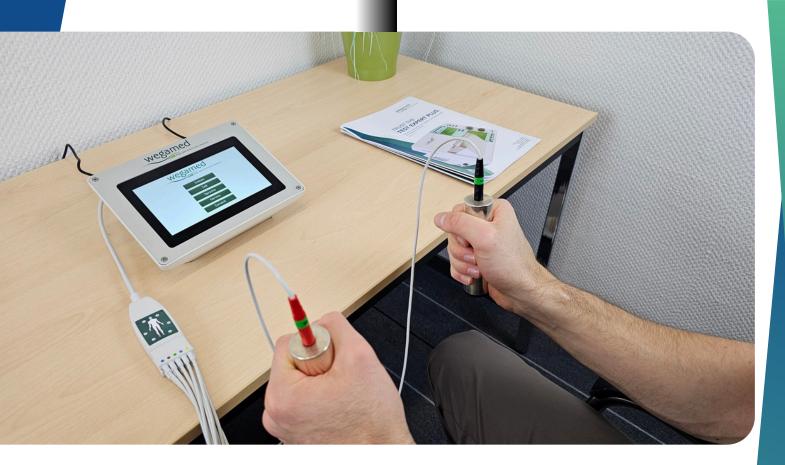

# Assess your whole body and your organ system regulation status in less than 8 minutes!

Full body diagnosis - scan all major organ systems, connecting tissue and even emotional/mental states

Traces disturbance fields and exogenous pollution

Identifies root causes of patient distress that cannot always be detected by traditional investigation methods such as ECG, x-ray, ultrasound etc.

Provides a detailed advisory analysis after just one **8 minute measurement**. Ease of use for the patient and the therapist.

A fully automatic, non-invasive measurement can be carried out within minutes.

Offers evidence-based analysis of optimal training schedules and heart rates for active metabolism and improved fitness. Trusted by top athletes, pro footballers, golfers, and world champion tennis players.