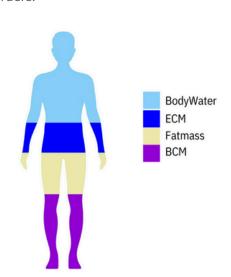

### **New function BCA:**

All important body components such as cell function or water distribution in the body are analyzed to measure the state of health and prevent functional disorders.

# **Body components**

Body weight

Body Cell Mass (BCM)

Extracellular Mass (ECM)

Body fat

**Body Water** 

Lean Body Mass

Body-Mass-Index (BMI)