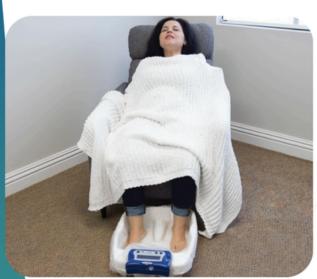

#### 1. Detox Footbath

Facilitates better organ function and auto-detoxification, to help rejuvenate and rebalance the body.