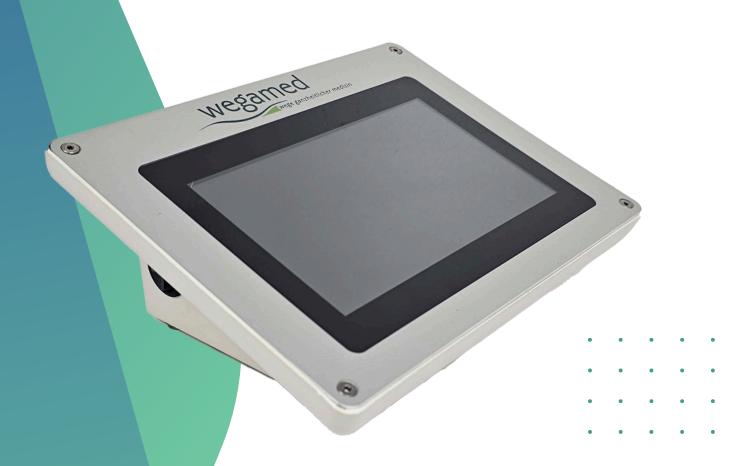

# Assess your whole body and your organ system regulation status in less than 8 minutes!

Full body diagnosis - scan all major organ systems, connecting tissue and even emotional/mental states

Traces disturbance fields and exogenous pollution

Identifies root causes of patient distress that cannot always be detected by traditional investigation methods such as ECG, x-ray, ultrasound etc.

Provides a detailed advisory analysis after just one **8 minute measurement**. Ease of use for the patient and the therapist.

A fully automatic, non-invasive measurement can be carried out within minutes.

Offers evidence-based analysis of optimal training schedules and heart rates for active metabolism and improved fitness. Trusted by top athletes, pro footballers, golfers, and world champion tennis players.