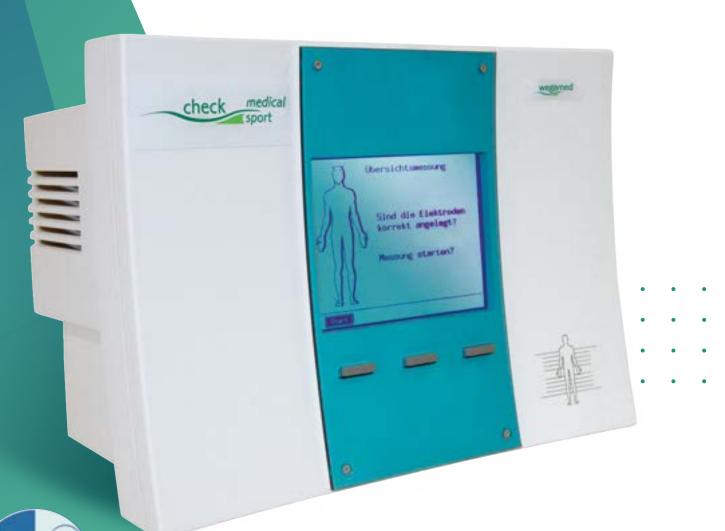

The device gives the doctor and therapist details on the patient's general state of health. It shows in graphical detail where the functional disorder appears in the patient's body.

# How **Check Medical Sport** will elevate your business

Built on more than 25 years of research on segment electrography to perform accurate guidance diagnostics, Check Medical Sport assesses the patient in the truest sense of the word from head to toe!

## 3. Check Medical Sport

A fully-automated device that provides a whole body analysis of all major organ systems, their regulation status, functional limitations and prediction of any emerging health issues in just one measurement.