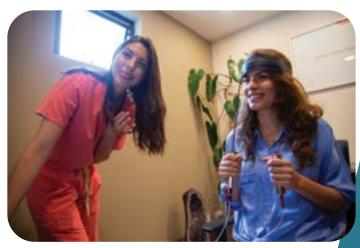

The device gives the doctor and therapist details on the patient's general state of health. It shows in graphical detail where the functional disorder appears in the patient's body.

Identifies root causes of patient distress that cannot always be detected by traditional investigation methods such as ECG, x-ray, ultrasound etc.

Provides a detailed advisory analysis after just one **8 minute** measurement. Ease of use for the patient and the therapist.

A fully automatic, non-invasive measurement can be carried out within minutes.

Provides evidence based analysis of ideal schedule and training heart rate for active metabolism and improved fitness outcomes. Used by top athletes, professional footballers, golfers and world champion tennis players.