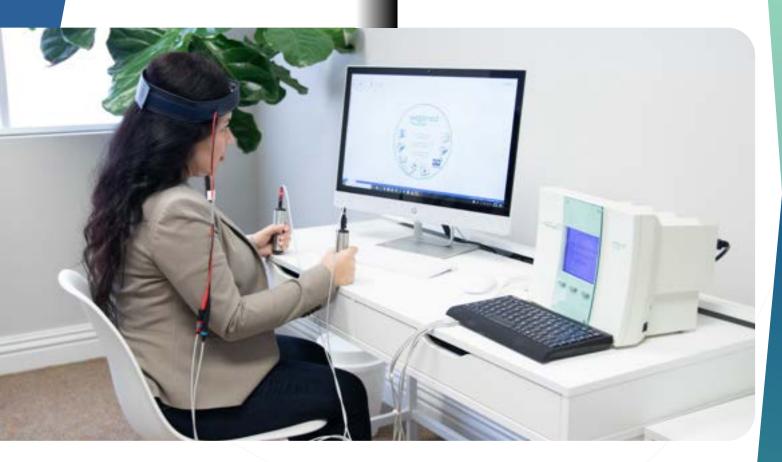

Identifies root causes of patient distress that cannot always be detected by traditional investigation methods such as ECG, x-ray, ultrasound etc.

Provides a detailed advisory analysis after just one **8 minute** measurement. Ease of use for the patient and the therapist.

A fully automatic, non-invasive measurement can be carried out within minutes.

Provides evidence based analysis of ideal schedule and training heart rate for active metabolism and improved fitness outcomes. Used by top athletes, professional footballers, golfers and world champion tennis players.