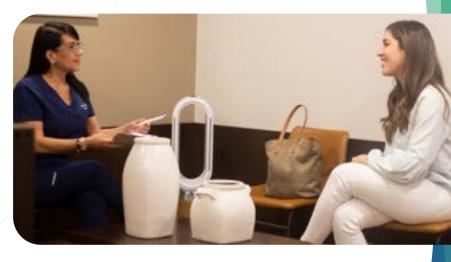

The device gives the doctor and therapist details on the patient's general state of health. It shows in graphical detail where the functional disorder appears in the patient's body.

Identifies root causes of patient distress that cannot always be detected by traditional investigation methods such as ECG, x-ray, ultrasound etc.

Provides a detailed advisory analysis after just one **8 minute** measurement. Ease of use for the patient and the therapist.