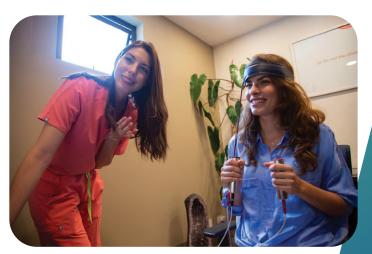

#### Meridian status measurement

For the meridian status, defined meridian points (acupuncture points) on the hands and feet are measured and recorded in a predefined order. By comparing the measurement values for the left and right sides, it is possible to provide detailed insights and guidance to decide therapeutic approaches (meridian axis).

#### Pulse current therapy

Locating dysregulated organ systems using micro-stimulation electricity enables a bio-individualized assessment and evaluation of the patient's health challenges.