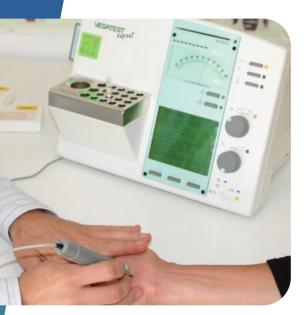

#### Fast, accurate, non-invasive and comprehensive health assessment

Test Expert Plus has been used in leading holistic clinic world wide for over 30 years with 4000+ highly satisfied practioners using it everyday

#### **Energy screening**

With the fully automatic energy screening, Test Expert Plus also provides a summary measurement on the energetic situation, regulatory ability, and potential areas of inflammation or dysfunction within the whole body in just 20 minutes.

#### Meridian status measurement

For the meridian status, defined meridian points (acupuncture points) on the hands and feet are measured and recorded in a predefined order. By comparing the measurement values for the left and right sides, it is possible to provide detailed insights and guidance to decide therapeutic approaches (meridian axis).