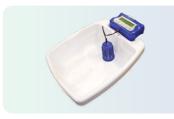

#### Wellness Devices

**1. Detox Footbath** Facilitates better organ function and auto-detoxification, to help rejuvenate and rebalance the body.