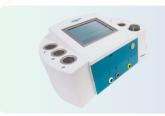

# TRUST THE TEST EXPERT PLUS.

Naturally restore body's self regulation and healing capacity via bioresonance therapy.

expert

plus

test

Class 2A and C€ marked medically approved therapeutic device (FDA registered, approved for market use in 20+ countries)

# How **Test Expert Plus** will help your patients

#### Fast, accurate, non-invasive and comprehensive health assessment

Test Expert Plus has been used in leading holistic clinic world wide for over 30 years with 4000+ highly satisfied practioners using it everyday