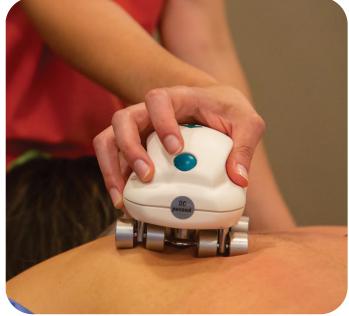

#### Pulse current therapy

Locating dysregulated organ systems using micro-stimulation electricity enables a bio-individualized assessment and evaluation of the patient's health challenges.