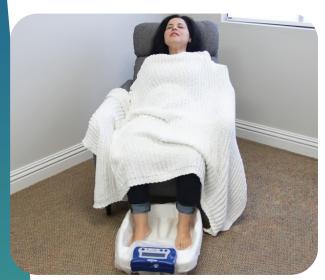

#### Wellness Devices

**1. Detox Footbath** Facilitates better organ function and auto-detoxification, to help rejuvenate and rebalance the body.