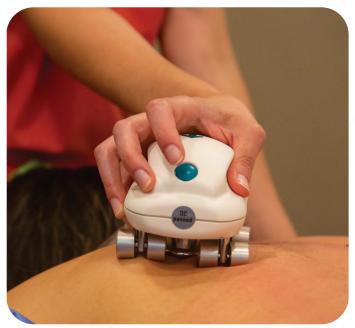

#### 3. Med Matrix

Designed to detoxify and regenerate soft connective tissue in the body known as matrix. It combines 5 therapies in 1 device petechial massage, suction cupping, bioresonance, electro acupuncture, and magnetic information therapy.