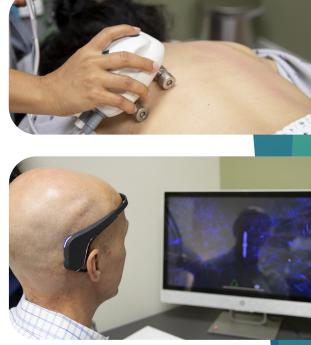

#### 3. Med Matrix

Designed to detoxify and regenerate soft connective tissue in the body known as matrix. It combines 5 therapies in 1 device petechial massage, suction cupping, bioresonance, electro acupuncture, and magnetic information therapy.

#### **Therapeutic Devices**

**1. Med Select** Powered by homeopathy and bioresonance to activate the body's self-healing ability.

2. Med Audiocolor A device that combines audio color therapy with neurofeedback, to support recovery from a range