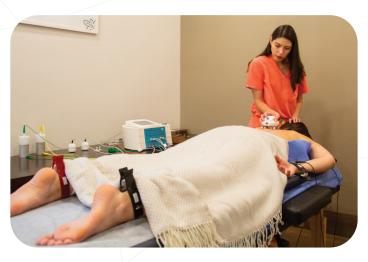

Test Expert Plus Class 2A, CE marked medical device Non-invasive advance diagnostics, test for 5000+ pathogens without a drop of blood, including allergens! Also integrates dental screening, Meridien testing and integrates with Check Medical Sport.

#### 3. Check Medical Sport

A fully-automated device that provides a whole body analysis of all major organ systems, their regulation status, functional limitations and prediction of any emerging health issues in just one measurement.