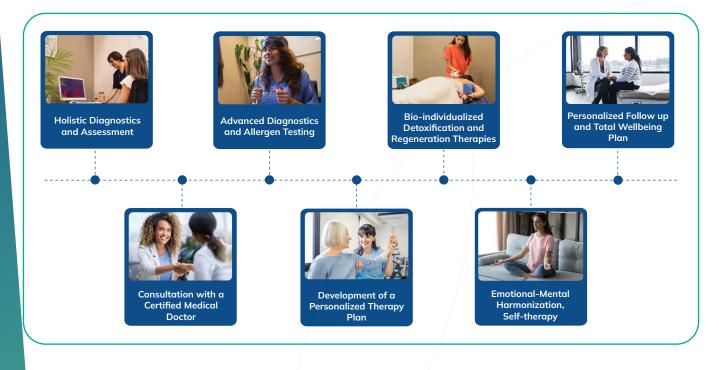

# The Wegamed Wellness Center offers our patients a 7 step healing journey

Our integrated solution features a unique combination of **7 devices** from Wegamed products suite.

Check Medical Sport Class 2A, CE marked medical device Non-invasive, holistic health assessment and therapy planning in **8 minutes**! Offers deep insights also for athletes and sportspersons.

Med Matrix Class 2A, CE marked medical device Combines 5 detoxification and rejuvenation modalities in one session! The only device that works on the matrix of the body!

Med Select Class 2A, CE marked medical device Delivers bio-individualized therapy using bioresonance including biological frequencies and digital homeopathy! Over 100+ pre-designed therapy programs!

Test Expert Plus Class 2A, CE marked medical device Non-invasive advance diagnostics, test for 5000+ pathogens without a drop of blood, including allergens! Also integrates dental screening, Meridien testing and integrates with Check Medical Sport.

### **Detox Footbath**

**SOE** Air

A great solution for bio-individualized self-therapy combining audio color therapy and real-time neurofeedback! Best suited for both somatic and psychosomatic health conditions.

Whole body detoxification! Improves organ regulations, sleep quality and energy levels. Easy to clean and maintain. Designed on the unique Dr. Mary Stagg method!

Improve oxygen bio availability by 15%+. Great for sleep, rest and rejuvenation. Highly portable, can be used anywhere, including on the move!