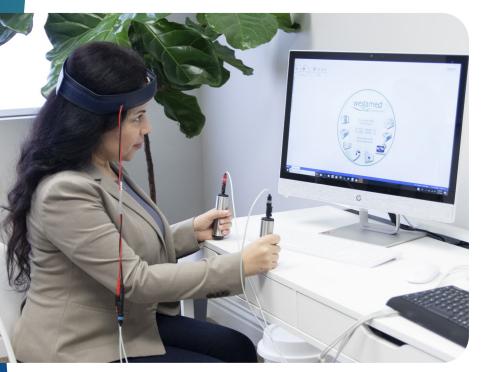

# The Wegamed Wellness Center offers our patients a 7 step healing journey

Our integrated solution features a unique combination of **7 devices** from Wegamed products suite.

Check Medical Sport Class 2A, CE marked medical device Non-invasive, holistic health assessment and therapy planning in **8 minutes**! Offers deep insights also for athletes and sportspersons.

Test Expert Plus Class 2A, CE marked medical device Non-invasive advance diagnostics, test for 5000+ pathogens without a drop of blood, including allergens! Also integrates dental screening, Meridien testing and integrates with Check Medical Sport.