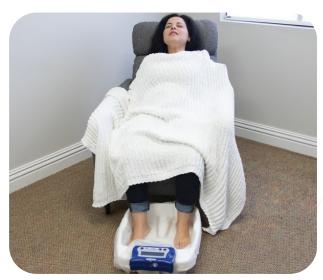

Whole body detoxification! Improves organ regulations, sleep quality and energy levels. Easy to clean and maintain. Designed on the unique Dr. Mary Stagg method!

Improve oxygen bio availability by 15%+. Great for sleep, rest and rejuvenation. Highly portable, can be used anywhere, including on the move!

### Wellness Devices

**1. Detox Footbath** Facilitates better organ function and auto-detoxification, to help rejuvenate and rebalance the body.