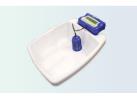

### **Detox Footbath**

**SOE** Air

A great solution for bio-individualized self-therapy combining audio color therapy and real-time neurofeedback! Best suited for both somatic and psychosomatic health conditions.

Whole body detoxification! Improves organ regulations, sleep quality and energy levels. Easy to clean and maintain. Designed on the unique Dr. Mary Stagg method!

Improve oxygen bio availability by 15%+. Great for sleep, rest and rejuvenation. Highly portable, can be used anywhere, including on the move!

### Wellness Devices

**1. Detox Footbath** Facilitates better organ function and auto-detoxification, to help rejuvenate and rebalance the body.