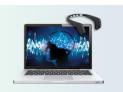

**Med Audiocolor** 

### **Detox Footbath**

**SOE** Air

A great solution for bio-individualized self-therapy combining audio color therapy and real-time neurofeedback! Best suited for both somatic and psychosomatic health conditions.

#### **Therapeutic Devices**

**1. Med Select** Powered by homeopathy and bioresonance to activate the body's self-healing ability.

2. Med Audiocolor A device that combines audio color therapy with neurofeedback, to support recovery from a range