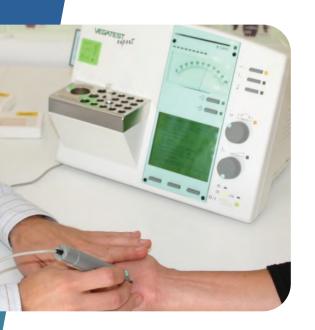

## Meridian status measurement

For the meridian status, defined meridian points (acupuncture points) on the hands and feet are measured and recorded in a predefined order. By comparing the measurement values for the left and right sides, it is possible to provide detailed insights and guidance to decide therapeutic approaches (meridian axis).

#### Pulse current therapy

Locating dysregulated organ systems using micro-stimulation electricity enables a bio-individualized assessment and evaluation of the patient's health challenges.

#### **Energy screening**

With the fully automatic energy screening, Test Expert Plus also provides a summary measurement on the energetic situation, regulatory ability, and potential areas of inflammation or dysfunction within the whole body in just 20 minutes.