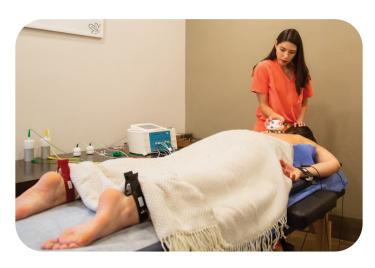

#### Pulse current therapy

Locating dysregulated organ systems using micro-stimulation electricity enables a bio-individualized assessment and evaluation of the patient's health challenges.

#### **Energy screening**

With the fully automatic energy screening, Test Expert Plus also provides a summary measurement on the energetic situation, regulatory ability, and potential areas of inflammation or dysfunction within the whole body in just 20 minutes.