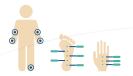

## Meridian status measurement

For the meridian status, defined meridian points (acupuncture points) on the hands and feet are measured and recorded in a predefined order. By comparing the measurement values for the left and right sides, it is possible to provide detailed insights and guidance to decide therapeutic approaches (meridian axis).