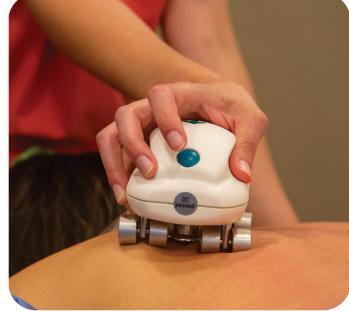

#### 3. Med Matrix

Designed to detoxify and regenerate soft connective tissue in the body known as matrix. It combines 5 therapies in 1 device - petechial massage, suction cupping, bioresonance, electro acupuncture, and magnetic information therapy.