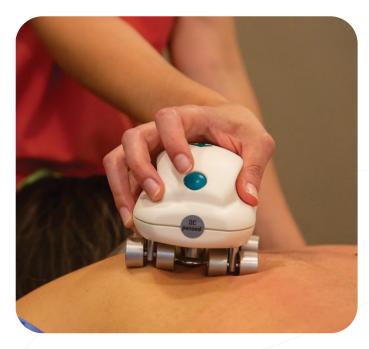

#### 3. Med Matrix

Designed to detoxify and regenerate soft connective tissue in the body known as matrix. It combines 5 therapies in 1 device - petechial massage, suction cupping, bioresonance, electro acupuncture, and magnetic information therapy.