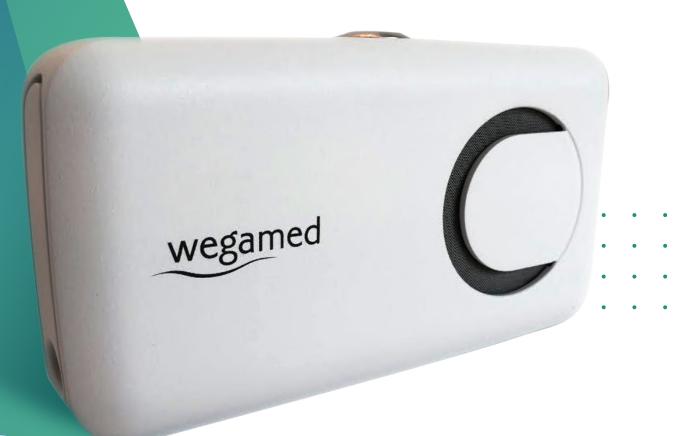

# FRESH BREATH WITH **SOE AIR**.

• Improve oxygenation to reduce stress and stimulate rejuvenation with SOE Air.

Class 2A and CE marked medically approved therapeutic device

(FDA registered, approved for market use in 20+ countries)

## How **SOE Air** can help your patients

Effective, natural, and soothing solution to stress and nutritional imbalance, SOE Air restores the body's original regeneration capabilities to boost the immune system, expedite recovery, and slow down the aging process.

Enables 15% more oxygen concentration in the brain and heart

Lung and cardio-vascular relaxation and breathing for better restorative sleep

Acts as a non-invasive, drugless alternatives to reduce free radicals

Balances stress hormones and improves parasympathetic response

Noiseless, plug-and-sleep device to use without mask or cannula

Reduces cholesterol, triglycerides, and uric acid

Enables sustainable energy and concentration levels even in cars, homes, and offices