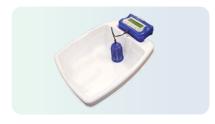

### 1. Detox Footbath

Facilitates better organ function and auto-detoxification, to help rejuvenate and rebalance the body.