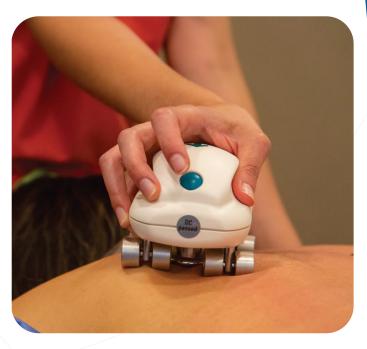

#### 3. Med Matrix

Designed to detoxify and regenerate soft connective tissue in the body known as matrix. It combines 5 therapies in 1 device - petechial massage, suction cupping, bioresonance, electro acupuncture, and magnetic information therapy.