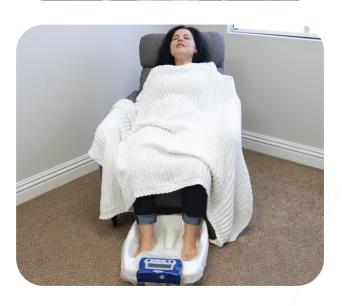

#### 1. Detox Footbath

Facilitates better organ function and auto-detoxification, to help rejuvenate and rebalance the body.