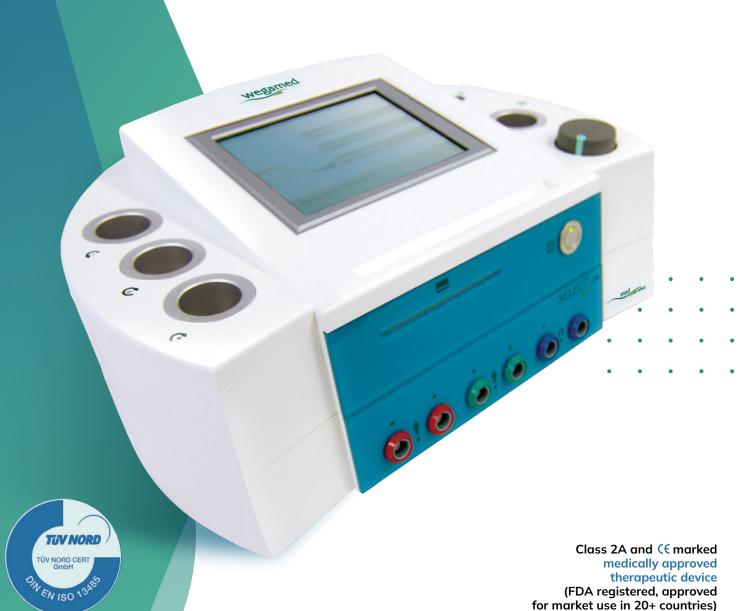

Integrated with **VDS technology** (digitized vibration information)

**Equipped with** semi and fully automatic therapy programs

Open system means you can add unlimited number of new natural remedies for bioresonance

**Up to 3000 saved** ampoules and many preset programs, used for 15+ years

#### Average life span of 10+ years

User-friendly and cost-effective! Offers a touch-screen control system and self-explanatory menus to regulate the procedure hygienically while getting all the background knowledge in one place.

A smart device! Enables importing and exporting of files to facilitate the exchange of information.

Over **90%** of patients report relief from symptoms after the first session!