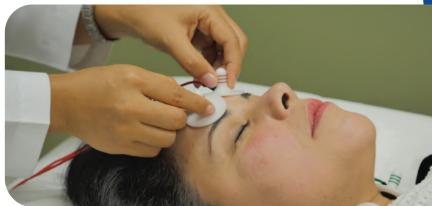

# How **Med Select** can help your patients

The system information therapy uses the patient's internal vibration information, i.e. biological frequency signals and homeopathic therapy information, as carrier signals. These biosignals are registered, stored and used by Med Select for SIT.

The low-frequency resonance vibrations correspond to the fundamental frequencies of organ and cells. This way, it stimulates the immune system, activates self-healing processes, and synergistically supports the therapeutic effects.