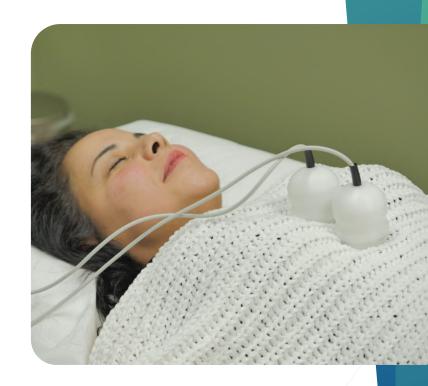

Enriches experience with SI (system information) cards free of side effects. A patient can comfortably wear them in a sock or in the chest pocket of the shirt. This is why it can even be used on children.

SI cards function on the basis of magnetic field vibrations. These bring metabolic cell activity back into line with the cell's own magnetic vibrations. This improves the absorption of nutrients and oxygen, and the breakdown of toxins and waste products, the healing process is accelerated and/or pain is reduced.