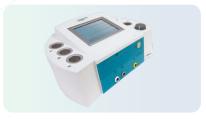

**ACTIVATE THE** 

**BODY'S SELF-HEALING** 

**POWERS WITH** 

MED SELECT.

Naturally restore body's self-regulation and healing capacity via bioresonance therapy.

Self-regulation within our bodies usually suffers due to factors like chronic illnesses and acute infections. Med Select uses digital homeopathy and bioresonance to activate the self-healing ability through stimulating and balancing the body's own regulation system.

#### 1. Med Select

Powered by homeopathy and bioresonance to activate the body's self-healing ability.