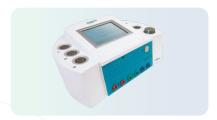

**ACTIVATE THE** 

**BODY'S SELF-HEALING** 

**POWERS WITH** 

MED SELECT.

Naturally restore body's self-regulation and healing capacity via bioresonance therapy.

Self-regulation within our bodies usually suffers due to factors like chronic illnesses and acute infections. Med Select uses digital homeopathy and bioresonance to activate the self-healing ability through stimulating and balancing the body's own regulation system.

#### 1. Med Select

Powered by homeopathy and bioresonance to activate the body's self-healing ability.