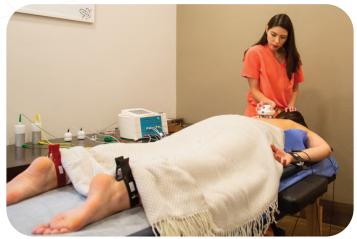

# How **Med Select** can help your patients

The system information therapy uses the patient's internal vibration information, i.e. biological frequency signals and homeopathic therapy information, as carrier signals. These biosignals are registered, stored and used by Med Select for SIT.

The low-frequency resonance vibrations correspond to the fundamental frequencies of organ and cells. This way, it stimulates the immune system, activates self-healing processes, and synergistically supports the therapeutic effects.