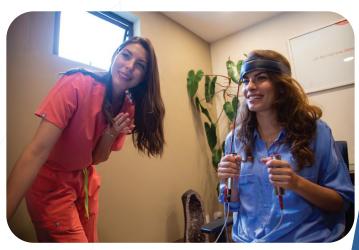

**ACTIVATE THE** 

**BODY'S SELF-HEALING** 

**POWERS WITH** 

MED SELECT.

Naturally restore body's self-regulation and healing capacity via bioresonance therapy.

Self-regulation within our bodies usually suffers due to factors like chronic illnesses and acute infections. Med Select uses digital homeopathy and bioresonance to activate the self-healing ability through stimulating and balancing the body's own regulation system.

# How **Med Select** can help your patients

The system information therapy uses the patient's internal vibration information, i.e. biological frequency signals and homeopathic therapy information, as carrier signals. These biosignals are registered, stored and used by Med Select for SIT.