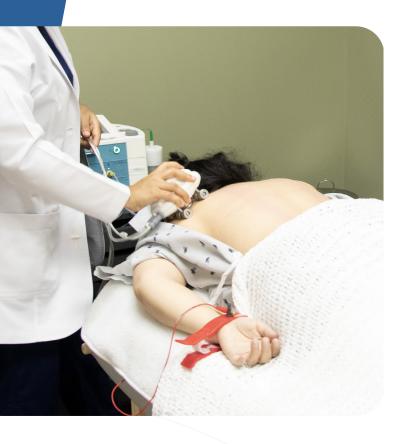

#### Electro-acupuncture

This therapy uses a small amount of electricity to enhance the benefits of the traditional therapeutic treatment of acupuncture. A small electrode gives a slight vibration or soft hum

#### The primary therapeutic modalities offered in the Med Matrix are:

during the treatment, activating the acupuncture points quickly, and with more precision and coverage than traditional acupuncture.