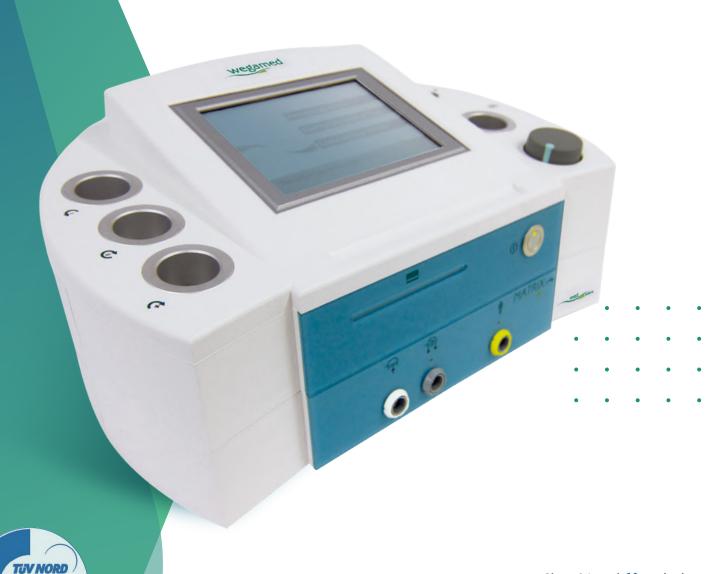

**POWERING HOLISTIC** 

**HEALTH AND WELL-BEING** 

WITH MED MATRIX.

A medically certified product for whole-body

· · · detoxification and regeneration.

Class 2A and (€ marked medically approved therapeutic device

(FDA registered, approved for market use in 20+ countries)

The only medically certified device in the market for **Matrix Detoxification** 

**20+ years** of market success and impeccable safety record

#### 5 therapies through 1 device

Suction cupping, Petechial massage, Electro-acupuncture, Systems Information Therapy, and Bioresonance

**Non-invasive** device, safe to use for all ages

Over **100+** customizable therapy programs

Easy to learn / use in any setting

Special: **Face Electrode** for skin rejuvenation and detox

**Environment-friendly** and minimal contraindications

**10+ years** average product life span