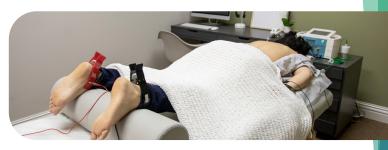

## Petechial suction massage

Petechial suction
massage uses the
ancient treatment
method known as
cupping to break up
muscular tension and
tissue induration. It also
stimulates blood
circulation. The suction
electrode of Med Matrix
generates low pressure

in the tissue that brings metabolic waste products and other tissue toxins to the surface, to be removed by the lymphatic system.

the pressure off the immune system.