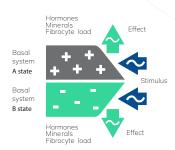

## Rhythmic direct current treatment

A weakened matrix leads to organ cells becoming diseased, and chronically sick matrix tissue has an excessive negative charge. This treatment re-polarizes the matrix, normalizing anabolic/ catabolic metabolism and enabling targeted elimination of toxins.