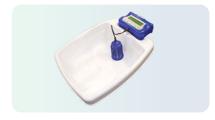

#### 5 therapies through 1 device

Suction cupping, Petechial massage, Electro-acupuncture, Systems Information Therapy, and Bioresonance

**Non-invasive** device, safe to use for all ages

Over **100+** customizable therapy programs

Easy to learn / use in any setting

Special: **Face Electrode** for skin rejuvenation and detox

**Environment-friendly** and minimal contraindications

**10+ years** average product life span

#### The primary therapeutic modalities offered in the Med Matrix are:

during the treatment, activating the acupuncture points quickly, and with more precision and coverage than traditional acupuncture.

## Petechial suction massage

Petechial suction
massage uses the
ancient treatment
method known as
cupping to break up
muscular tension and
tissue induration. It also
stimulates blood
circulation. The suction
electrode of Med Matrix
generates low pressure