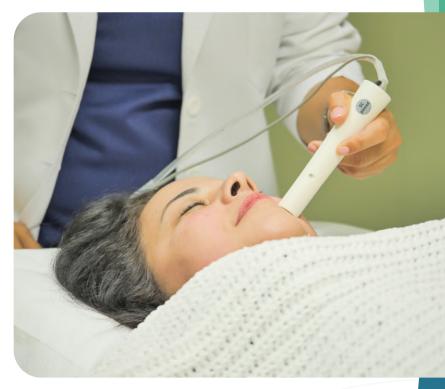

#### Electro-acupuncture

This therapy uses a small amount of electricity to enhance the benefits of the traditional therapeutic treatment of acupuncture. A small electrode gives a slight vibration or soft hum

Easy to learn / use in any setting

Special: **Face Electrode** for skin rejuvenation and detox

**Environment-friendly** and minimal contraindications

**10+ years** average product life span