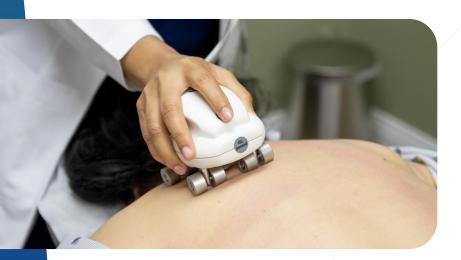

## Petechial suction massage

Petechial suction
massage uses the
ancient treatment
method known as
cupping to break up
muscular tension and
tissue induration. It also
stimulates blood
circulation. The suction
electrode of Med Matrix
generates low pressure

in the tissue that brings metabolic waste products and other tissue toxins to the surface, to be removed by the lymphatic system.

the pressure off the immune system.