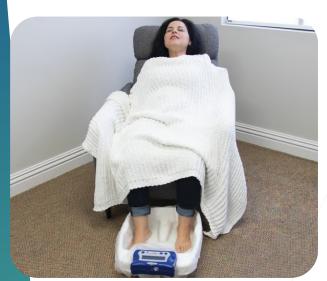

## Petechial suction massage

Petechial suction
massage uses the
ancient treatment
method known as
cupping to break up
muscular tension and
tissue induration. It also
stimulates blood
circulation. The suction
electrode of Med Matrix
generates low pressure

in the tissue that brings metabolic waste products and other tissue toxins to the surface, to be removed by the lymphatic system.

the pressure off the immune system.