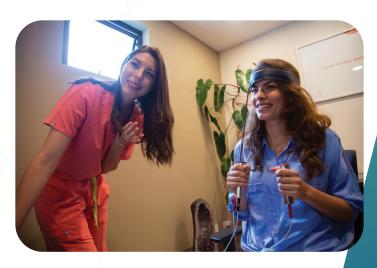

#### Electro-acupuncture

This therapy uses a small amount of electricity to enhance the benefits of the traditional therapeutic treatment of acupuncture. A small electrode gives a slight vibration or soft hum

#### The primary therapeutic modalities offered in the Med Matrix are:

during the treatment, activating the acupuncture points quickly, and with more precision and coverage than traditional acupuncture.