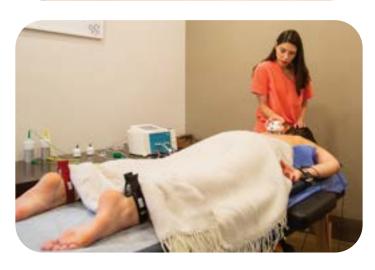

The device gives the doctor and therapist details on the patient's general state of health. It shows in graphical detail where the functional disorder appears in the patient's body.

Identifies root causes of patient distress that cannot always be detected by traditional investigation methods such as ECG, x-ray, ultrasound etc.

Provides a detailed advisory analysis after just one **8 minute** measurement. Ease of use for the patient and the therapist.

A fully automatic, non-invasive measurement can be carried out within minutes.

Provides evidence based analysis of ideal schedule and training heart rate for active metabolism and improved fitness outcomes. Used by top athletes, professional footballers, golfers and world champion tennis players.