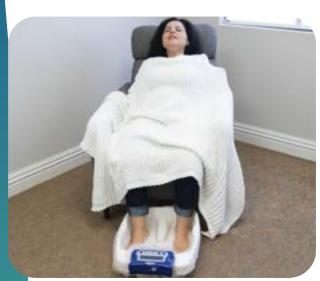

### 1. Detox Footbath

Facilitates better organ function and auto-detoxification, to help rejuvenate and rebalance the body.