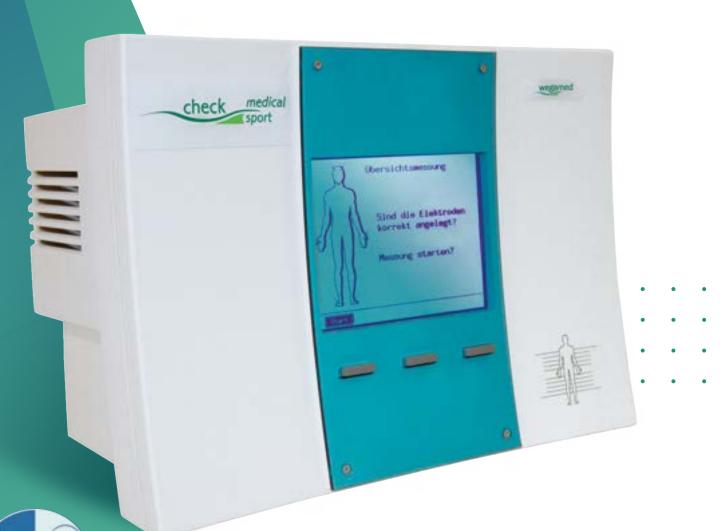

# A NEW ERA IN HOLISTIC MEDICINE AND PREVENTATIVE DIAGNOSTIC INSIGHTS WITH CHECK MEDICAL SPORT.

Go beyond symptoms and ailments for a full body diagnosis of current and emerging health challenges!

TUV NORD

## Assess your whole body and your organ system regulation status in less than 8 minutes!

Full body diagnosis - scan all major organ systems, connecting tissue and even emotional/mental states

Traces disturbance fields and exogenous pollution

The device gives the doctor and therapist details on the patient's general state of health. It shows in graphical detail where the functional disorder appears in the patient's body.